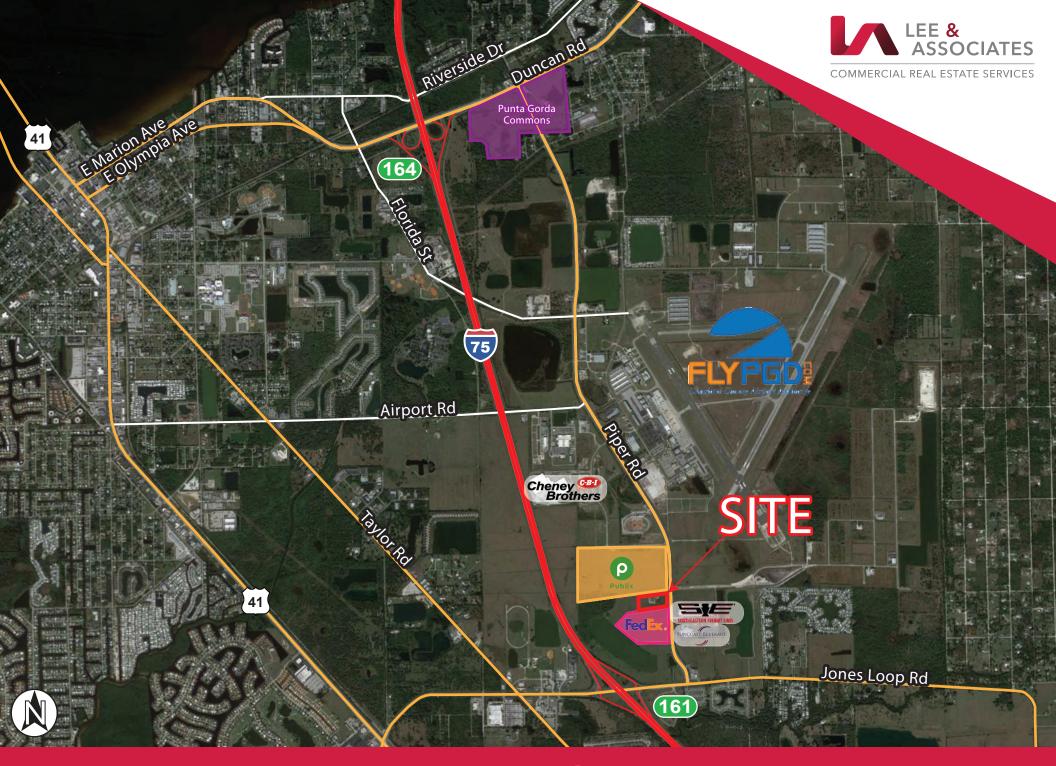

Superior Location Advantages to Serve Naples & Sarasota

- Direct access to Interstate 75 via Jones Loop Road (Exit 161) Allows for Quick Access to All Major Markets
- **LOCATION PROXIMITY**

Port Charlotte: 14-Miles St. Petersburg: 87-Miles

Venice: 42-Miles Tampa: 101-Miles

Sarasota: 54-Miles
Naples: 66-Miles

Fort Myers: 32-Miles

■ LABOR FORCE Population of 214,000 within 15-Miles