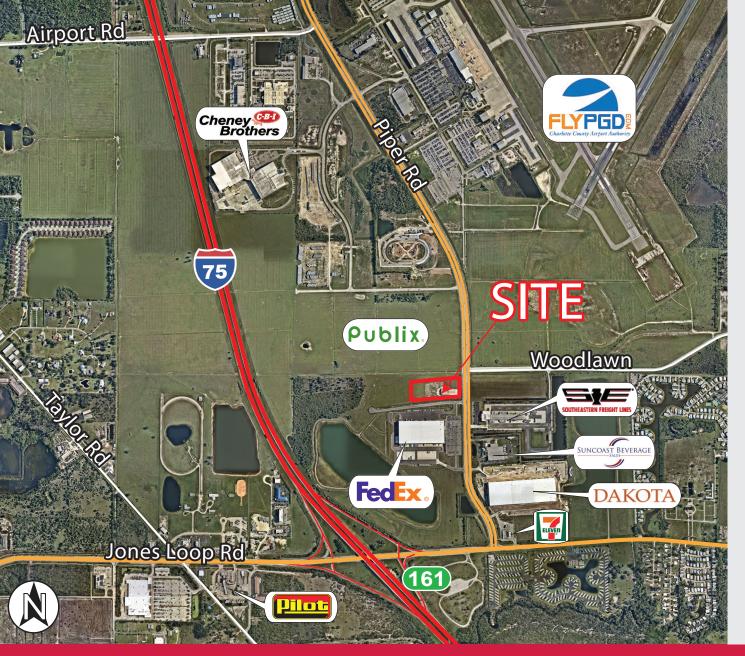

Superior Location Advantages to Serve Naples & Sarasota

- Direct access to Interstate 75 via Jones Loop Road (Exit 161) Allows for Quick Access to All Major Markets
- **LOCATION PROXIMITY**

Port Charlotte: 14-Miles St. Petersburg: 87-Miles

Venice: 42-Miles Tampa: 101-Miles

Sarasota: 54-Miles
Naples: 66-Miles

Fort Myers: 32-Miles

■ LABOR FORCE Population of 214,000 within 15-Miles