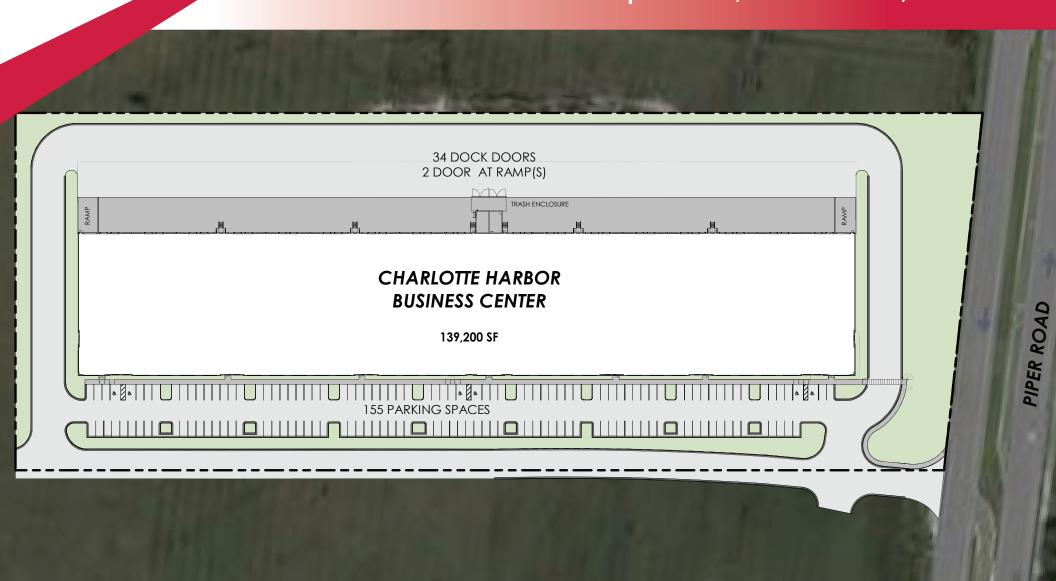

# 139,200 SF INDUSTRIAL WAREHOUSE SPACE 9225 Piper Road, Punta Gorda, FL 33982

2 | Site Plan SCALE: 1" = 100'-0"

Bob Johnston, SIOR Principal 239.210.7601 bjohnston@lee-associates.com Adam Bornhorst Vice President 239.210.7616 abornhorst@lee-associates.com Colton Brausen
Associate
239.210.7608
cbrausen@lee-associates.com

## **Facility Highlights**

- 139,200 SF Dock-High Warehouse
- Manufacturing / Distribution
- Endcap Spec Offices 2,315 SF & To-Suit
- 28' Clear Height
- 160' Building Depth
- **■** Power-To-Suit (4,000 AMPS Possible)
- **■** (34) 9' x 10' Dock Doors
- (2) 12' x 14' Drive-In Doors (via Ramps)
- **■** 50′ x 50′ Column Spacing
- **■** 60′ x 50′ Speed Bays
- 155 Auto Stalls
- **■** 120′ Truck Court
- **■** 60′ Concrete Apron