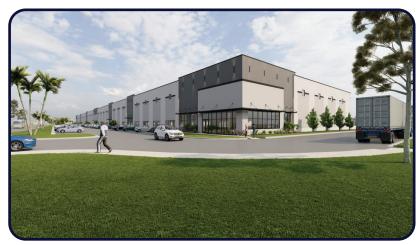

## **Facility Highlights**

- 139,200 SF Dock-High Warehouse
- Manufacturing / Distribution
- Endcap Spec Offices 2,315 SF & To-Suit
- 28' Clear Height
- 160' Building Depth
- **■** Power-To-Suit (4,000 AMPS Possible)
- **■** (34) 9' x 10' Dock Doors
- (2) 12' x 14' Drive-In Doors (via Ramps)
- **■** 50′ x 50′ Column Spacing
- **■** 60′ x 50′ Speed Bays
- 155 Auto Stalls
- **■** 120′ Truck Court
- **■** 60′ Concrete Apron