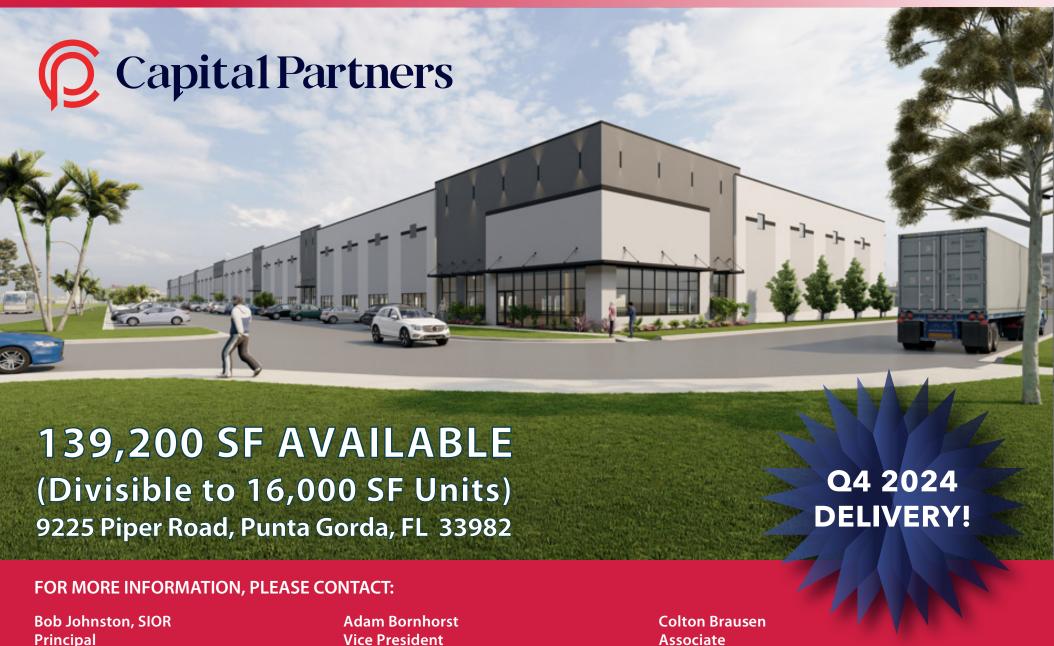

#### **FOR LEASE - Charlotte Harbor Business Center**

239.210.7601

bjohnston@lee-associates.com

239.210.7608

cbrausen@lee-associates.com

239.210.7616

abornhorst@lee-associates.com

### **FOR LEASE**

139,200 SF INDUSTRIAL WAREHOUSE SPACE 9225 Piper Road, Punta Gorda, FL 33982

## **Facility Highlights**

- 139,200 SF Dock-High Warehouse
- Manufacturing / Distribution
- Endcap Spec Offices 2,315 SF & To-Suit
- 28' Clear Height
- 160' Building Depth
- **■** Power-To-Suit (4,000 AMPS Possible)
- **■** (34) 9' x 10' Dock Doors
- (2) 12' x 14' Drive-In Doors (via Ramps)
- **■** 50′ x 50′ Column Spacing
- **■** 60′ x 50′ Speed Bays
- 155 Auto Stalls
- **■** 120′ Truck Court
- **■** 60′ Concrete Apron